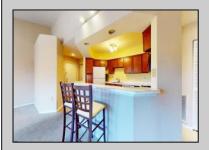

## **COMMENTS**

\*\*\*\*Desirable Surrey Station located in Historic Smithville Village\*\*\*\*Walking distance to the village\'s restaurants and shoppes\*\*\*\*3rd floor 2 bedroom & 2 bathroom with a possible 3rd bedroom (no closet) or home office\*\*\*\*open kitchen with large counter tops, plenty of cabinet space, recessed lighting overlooking the family room with cathedral ceiling and wood burning fireplace\*\*\*\*Master suite has a walk-in closet and upgraded bathroom\*\*\*\*Large secondary bedroom with a bathroom off the hallway\*\*\*\*HVAC has been replaced\*\*\*\*Smithville Village has walking/bike paths, 2 pools, basketball/tennis courts, community and fitness center\*\*\*\* Walking distance to the many festivals in the village center\*\*\*\*VACANT\*\*\*\*

## PROPERTY DETAILS

Exterior ParkingGarage OtherRooms InteriorFeatures Vinyl None Dining Room Bar

Library/Study Cathedral Ceiling(s)
Recreation/Family Fireplace(s)
Foyer

Master Bath Wall to Wall Carpet

Water