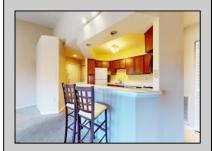

## **COMMENTS**

\*\*\*\*Desirable Surrey Station located in Historic Smithville Village\*\*\*\*Walking distance to the village\'s restaurants and shoppes\*\*\*\*3rd floor 2 bedroom & 2 bathroom with a possible 3rd bedroom (no closet) or home office\*\*\*\*open kitchen with large counter tops, plenty of cabinet space, recessed lighting overlooking the family room with cathedral ceiling and wood burning fireplace\*\*\*\*Master suite has a walk-in closet and upgraded bathroom\*\*\*\*Large secondary bedroom with a bathroom off the hallway\*\*\*\*HVAC has been replaced\*\*\*\*Smithville Village has walking/bike paths, 2 pools, basketball/tennis courts, community and fitness center\*\*\*\* Walking distance to the many festivals in the village center\*\*\*\*VACANT\*\*\*\*

## **PROPERTY DETAILS**

Exterior ParkingGarage OtherRooms InteriorFeatures
Vinyl None Dining Room Bar

Library/Study Cathedral Ceiling(s)
Recreation/Family Fireplace(s)
Foyer

Master Bath Wall to Wall Carpet