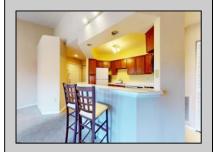

## **COMMENTS**

\*\*\*\*Desirable Surrey Station located in Historic Smithville Village\*\*\*\*Walking distance to the village\s' restaurants and shoppes\*\*\*\*3rd floor 2 bedroom & 2 bathroom with a possible 3rd bedroom (no closet) or home office\*\*\*\*open kitchen with large counter tops, plenty of cabinet space, recessed lighting overlooking the family room with cathedral ceiling and wood burning fireplace\*\*\*\*Master suite has a walk-in closet and upgraded bathroom\*\*\*\*Large secondary bedroom with a bathroom off the hallway\*\*\*\*HVAC has been replaced\*\*\*\*Smithville Village has walking/bike paths, 2 pools, basketball/tennis courts, community and fitness center\*\*\*\* Walking distance to the many festivals in the village center\*\*\*VACANT\*\*\*\*\*