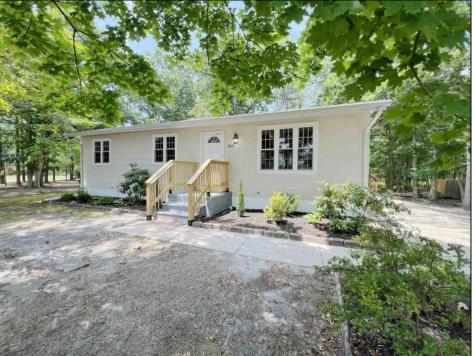

## **COMMENTS**

3 Bed/1 Bath Ranch offers a living room, kitchen with refrigerator, new stainless steel range, microwave and dishwasher and dining area with access to the back yard. Comfortable bedrooms. The full bath is outfitted with a single vanity and soaking tub/shower combo. Laundry/utility room off the kitchen. New roof, new septic and more. Located minutes away from Ocean Heights Ave, close to convenience stores and restaurants.