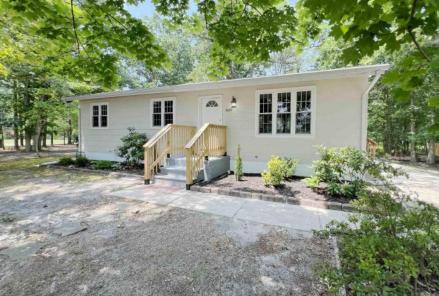

## **COMMENTS**

3 Bed/1 Bath Ranch offers a living room, kitchen with refrigerator, new stainless steel range, microwave and dishwasher and dining area with access to the back yard. Comfortable bedrooms. The full bath is outfitted with a single vanity and soaking tub/shower combo. Laundry/utility room off the kitchen. New roof, new septic and more. Located minutes away from Ocean Heights Ave, close to convenience stores and restaurants.