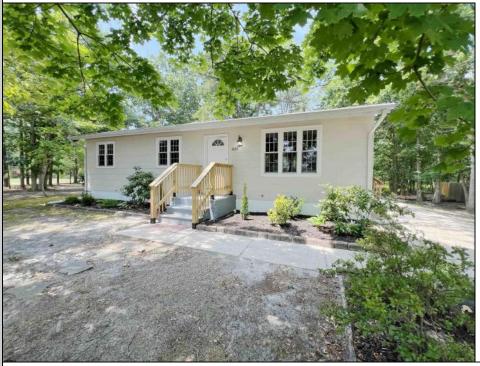

## 6029 English Creek Ave Egg Harbor Township, NJ 08234

Asking \$299,900.00

## COMMENTS

3 Bed/1 Bath Ranch offers a living room, kitchen with refrigerator, new stainless steel range, microwave and dishwasher and dining area with access to the back yard. Comfortable bedrooms. The full bath is outfitted with a single vanity and soaking tub/shower combo. Laundry/utility room off the kitchen. New roof, new septic and more. Located minutes away from Ocean Heights Ave, close to convenience stores and restaurants.