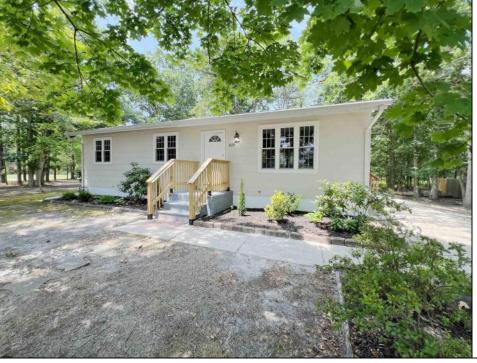

## **COMMENTS**

3 Bed/1 Bath Ranch offers a living room, kitchen with refrigerator, new stainless steel range, microwave and dishwasher and dining area with access to the back yard. Comfortable bedrooms. The full bath is outfitted with a single vanity and soaking tub/shower combo. Laundry/utility room off the kitchen. New roof, new septic and more. Located minutes away from Ocean Heights Ave, close to convenience stores and restaurants.