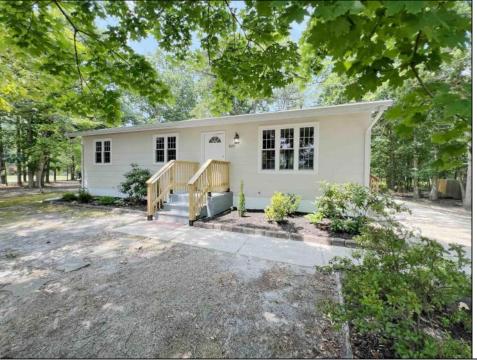

## **COMMENTS**

3 Bed/1 Bath Ranch offers a living room, kitchen with refrigerator, new stainless steel range, microwave and dishwasher and dining area with access to the back yard. Comfortable bedrooms. The full bath is outfitted with a single vanity and soaking tub/shower combo. Laundry/utility room off the kitchen. New roof, new septic and more. Located minutes away from Ocean Heights Ave, close to convenience stores and restaurants.