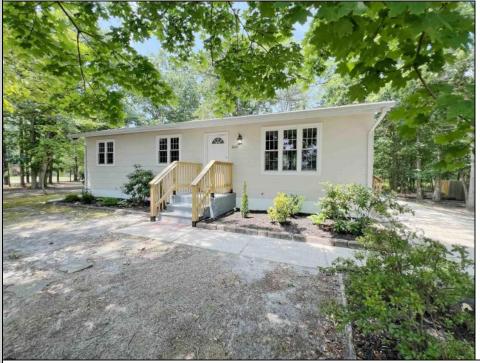

## 6029 English Creek Ave Egg Harbor Township, NJ 08234

Asking \$299,900.00

## COMMENTS

3 Bed/1 Bath Ranch offers a living room, kitchen with refrigerator, new stainless steel range, microwave and dishwasher and dining area with access to the back yard. Comfortable bedrooms. The full bath is outfitted with a single vanity and soaking tub/shower combo. Laundry/utility room off the kitchen. New roof, new septic and more. Located minutes away from Ocean Heights Ave, close to convenience stores and restaurants.