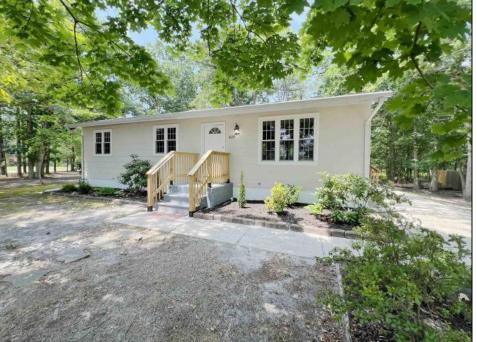

## **COMMENTS**

3 Bed/1 Bath Ranch offers a living room, kitchen with refrigerator, new stainless steel range, microwave and dishwasher and dining area with access to the back yard. Comfortable bedrooms. The full bath is outfitted with a single vanity and soaking tub/shower combo. Laundry/utility room off the kitchen. New roof, new septic and more. Located minutes away from Ocean Heights Ave, close to convenience stores and restaurants.