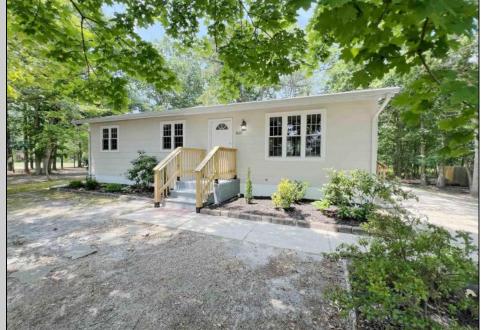

## **COMMENTS**

3 Bed/1 Bath Ranch offers a living room, kitchen with refrigerator, new stainless steel range, microwave and dishwasher and dining area with access to the back yard. Comfortable bedrooms. The full bath is outfitted with a single vanity and soaking tub/shower combo. Laundry/utility room off the kitchen. New roof, new septic and more. Located minutes away from Ocean Heights Ave, close to convenience stores and restaurants. **PROPERTY DETAILS** 