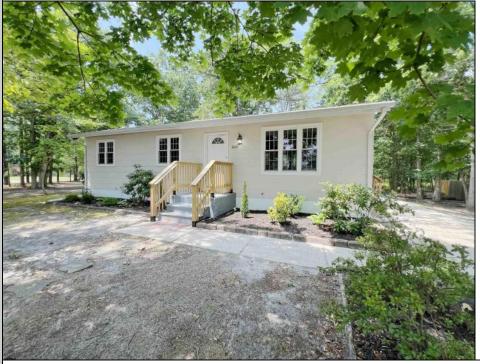

## 6029 English Creek Ave Egg Harbor Township, NJ 08234

Asking \$299,900.00

## COMMENTS

3 Bed/1 Bath Ranch offers a living room, kitchen with refrigerator, new stainless steel range, microwave and dishwasher and dining area with access to the back yard. Comfortable bedrooms. The full bath is outfitted with a single vanity and soaking tub/shower combo. Laundry/utility room off the kitchen. New roof, new septic and more. Located minutes away from Ocean Heights Ave, close to convenience stores and restaurants.