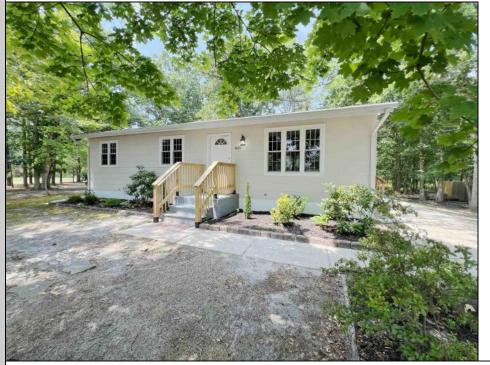

## **COMMENTS**

3 Bed/1 Bath Ranch offers a living room, kitchen with refrigerator, new stainless steel range, microwave and dishwasher and dining area with access to the back yard. Comfortable bedrooms. The full bath is outfitted with a single vanity and soaking tub/shower combo. Laundry/utility room off the kitchen. New roof, new septic and more. Located minutes away from Ocean Heights Ave, close to convenience stores and restaurants.