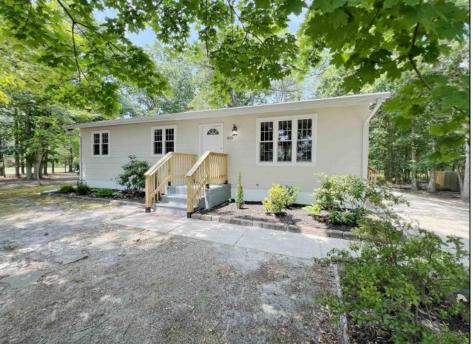

## **COMMENTS**

3 Bed/1 Bath Ranch offers a living room, kitchen with refrigerator, new stainless steel range, microwave and dishwasher and dining area with access to the back yard. Comfortable bedrooms. The full bath is outfitted with a single vanity and soaking tub/shower combo. Laundry/utility room off the kitchen. New roof, new septic and more. Located minutes away from Ocean Heights Ave, close to convenience stores and restaurants.