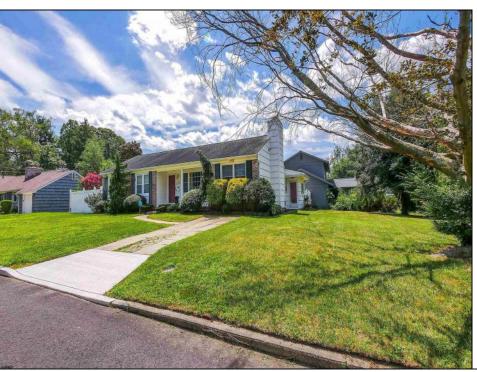

## **COMMENTS**

Very nice 3BD 1.5BA rancher located on a corner lot in Linwood. This home consists of a nice sized living room and dining room and an EIK with a center island for stools. There are SS appliances and granite countertops. There is also a family room and the garage was converted to the office. The full bath is also updated. Your outside features include an inground pool, concrete patio and fenced in yard. The home is being sold in "AS IS" conditioning. Buyer to be responsible for any and all inspections and certifications.

| PR | <b>OPERT</b> | Y DE | ΓΔΙΙ S |
|----|--------------|------|--------|

| PROPERTY DETAILS |                 |               |                      |  |  |
|------------------|-----------------|---------------|----------------------|--|--|
| Exterior         | OutsideFeatures | ParkingGarage | OtherRooms           |  |  |
| Cedar            | Curbs           | None          | Dining Room          |  |  |
|                  | Fenced Yard     |               | Eat In Kitchen       |  |  |
|                  | Patio           |               | Laundry/Utility Room |  |  |
|                  | Pool-In Ground  |               | Library/Study        |  |  |
|                  | Porch           |               | Recreation/Family    |  |  |
|                  | Shed            |               | Storage Attic        |  |  |