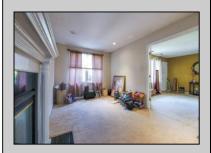

## **COMMENTS**

Very nice 3BD 1.5BA rancher located on a corner lot in Linwood. This home consists of a nice sized living room and dining room and an EIK with a center island for stools. There are SS appliances and granite countertops. There is also a family room and the garage was converted to the office. The full bath is also updated. Your outside features include an inground pool, concrete patio and fenced in yard. The home is being sold in "AS IS" conditioning. Buyer to be responsible for any and all inspections and certifications.

| PR | OPERT | Y DE | ΓΔΙΙ S |
|----|-------|------|--------|

| PROPERTY DETAILS |                 |               |                         |  |  |
|------------------|-----------------|---------------|-------------------------|--|--|
| Exterior         | OutsideFeatures | ParkingGarage | OtherRooms              |  |  |
| Cedar            | Curbs           | None          | Dining Room             |  |  |
|                  | Fenced Yard     |               | Eat In Kitchen          |  |  |
|                  | Patio           |               | Laundry/Utility Room    |  |  |
|                  | Pool-In Ground  |               | Library/Study           |  |  |
|                  | Porch           |               | Recreation/Family       |  |  |
|                  | Shed            |               | Storage Attic           |  |  |
|                  | Sidewalks       |               | Primary BR on 1st floor |  |  |