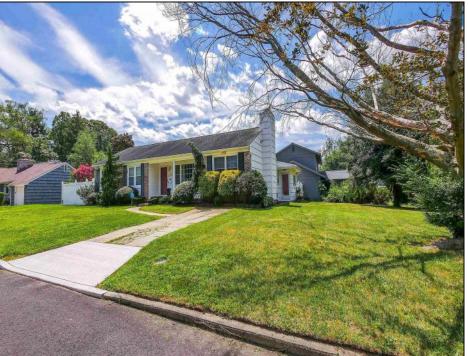

## 1 Highland Ct. Linwood, NJ 08221

## **COMMENTS**

All offers considered, don't miss out on this home. Very nice 3BD 1.5BA rancher located on a corner lot in Linwood. This home consists of a nice sized living room and dining room and an EIK with a center island for stools. There are SS appliances and granite countertops. There is also a family room and the garage was converted to the office. The full bath is also updated. Your outside features include an inground pool, concrete patio and fenced in yard. The home is being sold in "AS IS" conditioning. Buyer to be responsible for any and all inspections and certifications.

## PROPERTY DETAILS

| Exterior | OutsideFeatures  | ParkingGarage | OtherRooms              |
|----------|------------------|---------------|-------------------------|
| Cedar    | Curbs            | None          | Dining Room             |
|          | Fenced Yard      |               | Eat In Kitchen          |
|          | Patio            |               | Laundry/Utility Room    |
|          | Pool-In Ground   |               | Library/Study           |
|          | Porch            |               | Primary BR on 1st floor |
|          | Shed             |               | Recreation/Family       |
|          | Sidewalks        |               | Storage Attic           |
|          | Sprinkler System |               | -                       |