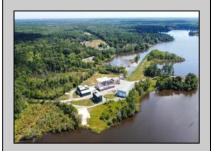

## **COMMENTS**

Just shy of 18 sprawling acres of PRIME RIVERFRONT REAL ESTATE with an EXORBITANT AMOUNT of FRONTAGE (approx. 1400 feet) as well as OUTSTANDING DEVELOPMENT POTENTIAL along the Great Egg Harbor River in beautiful Mays Landing!! This VERY UNIQUE AND SPECIAL OPPORTUNITY won't be one you'll see again, as THEY AREN'T MAKING ANYMORE! The diamond in the rough is the 3 bedroom home (in need of completion, as renovations have begun but have halted), situated a top a raised bluff, providing panoramic views of the river! The property, previously home to Post Marine, a local yacht builder, of whom occupied the property for over 40 years, but discontinued operations over 10 years ago. Given the nature in which the property was used previously, it also houses several large commercial buildings, of which, some in much better condition than others. The property also boasts a large boat basin with docks, slips, previously housed a travel lift, and was utilized for launching and receiving vessels for test drives and performance. The property, consisting of two lot numbers, is zoned GL-A and residential and should allow for home occupation and operation, parks, playgrounds and recreational use, public utility operations, centers for worship, education, and single family residences. A tidelands lease and/or dredging are likely applicable. Premises could be used for a business in which the owner prefers to reside on property to oversee daily operations, and utilizing any of the existing buildings to conduct said business. Or, it\'s also been described as being suitable for a high end subdivision, fit for large personal estate style lots to house several custom, luxury, waterfront homes, each with river access.