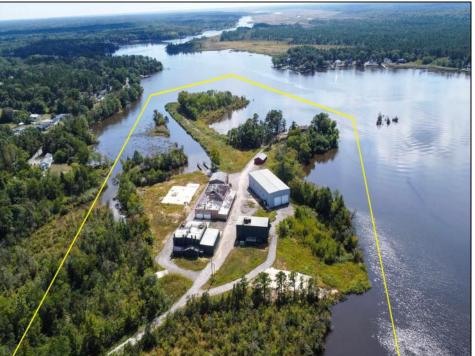

## **COMMENTS**

Just shy of 18 sprawling acres of PRIME RIVERFRONT REAL ESTATE with an EXORBITANT AMOUNT of FRONTAGE (approx. 1400 feet) as well as OUTSTANDING DEVELOPMENT POTENTIAL along the Great Egg Harbor River in beautiful Mays Landing!! This VERY UNIQUE AND SPECIAL OPPORTUNITY won't be one you'll see again, as THEY AREN'T MAKING ANYMORE! The diamond in the rough is the 3 bedroom home (in need of completion, as renovations have begun but have halted), situated a top a raised bluff, providing panoramic views of the river! The property, previously home to Post Marine, a local yacht builder, of whom occupied the property for over 40 years, but discontinued operations over 10 years ago. Given the nature in which the property was used previously, it also houses several large commercial buildings, of which, some in much better condition than others. The property also boasts a large boat basin with docks, slips, previously housed a travel lift, and was utilized for launching and receiving vessels for test drives and performance. The property, consisting of two lot numbers, is zoned GL-A and residential and should allow for home occupation and operation, parks, playgrounds and recreational use, public utility operations, centers for worship, education, and single family residences. A tidelands lease and/or dredging are likely applicable. Premises could be used for a business in which the owner prefers to reside on property to oversee daily operations, and utilizing any of the existing buildings to conduct said business. Or, it\'s also been described as being suitable for a high end subdivision, fit for large personal estate style lots to house several custom, luxury, waterfront homes, each with river access.