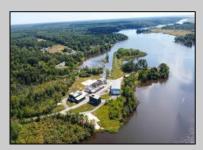

## **COMMENTS**

Just shy of 18 sprawling acres of PRIME RIVERFRONT REAL ESTATE with an EXORBITANT AMOUNT of FRONTAGE (approx. 1400 feet) as well as OUTSTANDING DEVELOPMENT POTENTIAL along the Great Egg Harbor River in beautiful Mays Landing!! This VERY UNIQUE AND SPECIAL OPPORTUNITY won't be one you'll see again, as THEY AREN'T MAKING ANYMORE! The diamond in the rough is the 3 bedroom home (in need of completion, as renovations have begun but have halted), situated a top a raised bluff, providing panoramic views of the river! The property, previously home to Post Marine, a local yacht builder, of whom occupied the property for over 40 years, but discontinued operations over 10 years ago. Given the nature in which the property was used previously, it also houses several large commercial buildings, of which, some in much better condition than others. The property also boasts a large boat basin with docks, slips, previously housed a travel lift, and was utilized for launching and receiving vessels for test drives and performance. The property, consisting of two lot numbers, is zoned GL-A and residential and should allow for home occupation and operation, parks, playgrounds and recreational use, public utility operations, centers for worship, education, and single family residences. A tidelands lease and/or dredging are likely applicable. Premises could be used for a business in which the owner prefers to reside on property to oversee daily operations, and utilizing any of the existing buildings to conduct said business. Or, it\'s also been described as being suitable for a high end subdivision, fit for large personal estate style lots to house several custom, luxury, waterfront homes, each with river access.