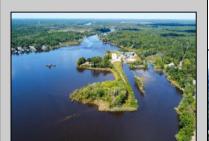

## **COMMENTS**

Just shy of 18 sprawling acres of PRIME RIVERFRONT REAL ESTATE with an EXORBITANT AMOUNT of FRONTAGE (approx. 1400 feet) as well as OUTSTANDING DEVELOPMENT POTENTIAL along the Great Egg Harbor River in beautiful Mays Landing!! This VERY UNIQUE AND SPECIAL OPPORTUNITY won't be one you'll see again, as THEY AREN'T MAKING ANYMORE! The diamond in the rough is the 3 bedroom home (in need of completion, as renovations have begun but have halted), situated a top a raised bluff, providing panoramic views of the river! The property, previously home to Post Marine, a local yacht builder, of whom occupied the property for over 40 years, but discontinued operations over 10 years ago. Given the nature in which the property was used previously, it also houses several large commercial buildings, of which, some in much better condition than others. The property also boasts a large boat basin with docks, slips, previously housed a travel lift, and was utilized for launching and receiving vessels for test drives and performance. The property, consisting of two lot numbers, is zoned GL-A and residential and should allow for home occupation and operation, parks, playgrounds and recreational use, public utility operations, centers for worship, education, and single family residences. A tidelands lease and/or dredging are likely applicable. Premises could be used for a business in which the owner prefers to reside on property to oversee daily operations, and utilizing any of the existing buildings to conduct said business. Or, it\'s also been described as being suitable for a high end subdivision, fit for large personal estate style lots to house several custom, luxury, waterfront homes, each with river access.