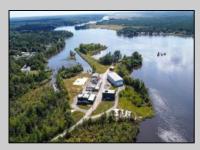

## **COMMENTS**

Just shy of 18 sprawling acres of PRIME RIVERFRONT REAL ESTATE with an EXORBITANT AMOUNT of FRONTAGE (approx. 1400 feet) as well as OUTSTANDING DEVELOPMENT POTENTIAL along the Great Egg Harbor River in beautiful Mays Landing!! This VERY UNIQUE AND SPECIAL OPPORTUNITY won't be one you'll see again, as THEY AREN'T MAKING ANYMORE! The diamond in the rough is the 3 bedroom home (in need of completion, as renovations have begun but have halted), situated a top a raised bluff, providing panoramic views of the river! The property, previously home to Post Marine, a local yacht builder, of whom occupied the property for over 40 years, but discontinued operations over 10 years ago. Given the nature in which the property was used previously, it also houses several large commercial buildings, of which, some in much better condition than others. The property also boasts a large boat basin with docks, slips, previously housed a travel lift, and was utilized for launching and receiving vessels for test drives and performance. The property, consisting of two lot numbers, is zoned GL-A and residential and should allow for home occupation and operation, parks, playgrounds and recreational use, public utility operations, centers for worship, education, and single family residences. A tidelands lease and/or dredging are likely applicable. Premises could be used for a business in which the owner prefers to reside on property to oversee daily operations, and utilizing any of the existing buildings to conduct said business. Or, it\'s also been described as being suitable for a high end subdivision, fit for large personal estate style lots to house several custom, luxury, waterfront homes, each with river access.