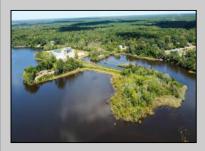

## **COMMENTS**

Just shy of 18 sprawling acres of PRIME RIVERFRONT REAL ESTATE with an EXORBITANT AMOUNT of FRONTAGE (approx. 1400 feet) as well as OUTSTANDING DEVELOPMENT POTENTIAL along the Great Egg Harbor River in beautiful Mays Landing!! This VERY UNIQUE AND SPECIAL OPPORTUNITY won't be one you'll see again, as THEY AREN'T MAKING ANYMORE! The diamond in the rough is the 3 bedroom home (in need of completion, as renovations have begun but have halted), situated a top a raised bluff, providing panoramic views of the river! The property, previously home to Post Marine, a local yacht builder, of whom occupied the property for over 40 years, but discontinued operations over 10 years ago. Given the nature in which the property was used previously, it also houses several large commercial buildings, of which, some in much better condition than others. The property also boasts a large boat basin with docks, slips, previously housed a travel lift, and was utilized for launching and receiving vessels for test drives and performance. The property, consisting of two lot numbers, is zoned GL-A and residential and should allow for home occupation and operation, parks, playgrounds and recreational use, public utility operations, centers for worship, education, and single family residences. A tidelands lease and/or dredging are likely applicable. Premises could be used for a business in which the owner prefers to reside on property to oversee daily operations, and utilizing any of the existing buildings to conduct said business. Or, it\'s also been described as being suitable for a high end subdivision, fit for large personal estate style lots to house several custom, luxury, waterfront homes, each with river access.