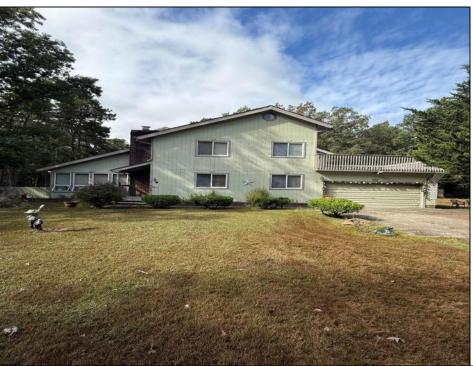

## **COMMENTS**

This spacious single-family home at 626 Columbia Road in Mullica Township, Atlantic County, New Jersey, features four bedrooms, three and a half baths, and is set on a serene 3.2-acre wooded lot. The property has 200 feet of road frontage and includes an outbuilding, ideal as a workshop, man cave, or she shed, along with a storage shed. Relax on the back deck and enjoy the peaceful, secluded setting, where deer and turkeys are frequent visitors. The generously sized rooms offer endless possibilities with a bit of imagination and TLC. Don't miss the chance to see this beautiful home, listed at \$399,900. It won't last long—schedule your showing today!"