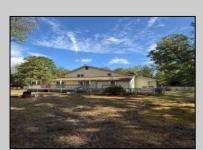

## **COMMENTS**

This spacious single-family home at 626 Columbia Road in Mullica Township, Atlantic County, New Jersey, features four bedrooms, three and a half baths, and is set on a serene 3.2-acre wooded lot. The property has 200 feet of road frontage and includes an outbuilding, ideal as a workshop, man cave, or she shed, along with a storage shed. Relax on the back deck and enjoy the peaceful, secluded setting, where deer and turkeys are frequent visitors. The generously sized rooms offer endless possibilities with a bit of imagination and TLC. Don't miss the chance to see this beautiful home, listed at \$399,900. It won't last long—schedule your showing today!"