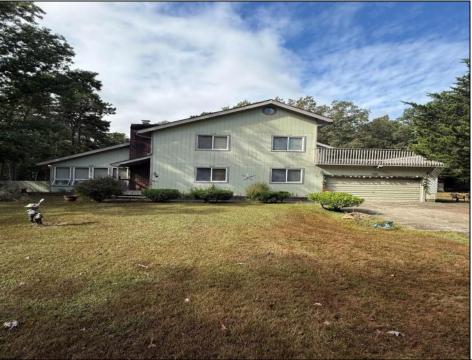

## COMMENTS

This spacious single-family home at 626 Columbia Road in Mullica Township, Atlantic County, New Jersey, features four bedrooms, three and a half baths, and is set on a serene 3.2-acre wooded lot. The property has 200 feet of road frontage and includes an outbuilding, ideal as a workshop, man cave, or she shed, along with a storage shed. Relax on the back deck and enjoy the peaceful, secluded setting, where deer and turkeys are frequent visitors. The generously sized rooms offer endless possibilities with a bit of imagination and TLC. Don't miss the chance to see this beautiful home, listed at \$399,900. It won't last long—schedule your showing today!" **PROPERTY DETAILS** 