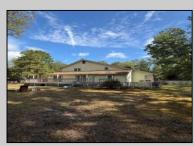

## COMMENTS

This spacious single-family home at 626 Columbia Road in Mullica Township, Atlantic County, New Jersey, features four bedrooms, three and a half baths, and is set on a serene 3.2-acre wooded lot. The property has 200 feet of road frontage and includes an outbuilding, ideal as a workshop, man cave, or she shed, along with a storage shed. Relax on the back deck and enjoy the peaceful, secluded setting, where deer and turkeys are frequent visitors. The generously sized rooms offer endless possibilities with a bit of imagination and TLC. Don't miss the chance to see this beautiful home, listed at \$399,900. It won't last long—schedule your showing today!" **PROPERTY DETAILS** 