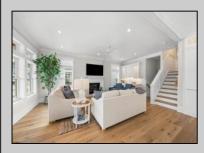

## COMMENTS

Another Achristavest Stunner!! First Floor New Construction on Atlantic Ave. Condo features 6 Bedrooms and 3 Full Bathrooms, outstanding custom finishes and great design. Kitchen offers custom cabinetry with HUGE Quartz center island, top of the line appliances including Sub Zero refrigerator and Wolf Stove. The open floor plan is bright and spacious with wide plank floors, gas fireplace, wet bar with refrigerator and extra cabinets for storage. Primary bedroom with en suite bathroom featuring double sinks and large custom shower. Unit also includes private access from the condo to the attached garage, parking pad and fully enclosed outside shower and large covered porch. Sample photos taken from 108 Atlantic Ave. Condo sold unfurnished. Building plans and specifications are in associated docs. Call the listing agent for more details. A Must See!!