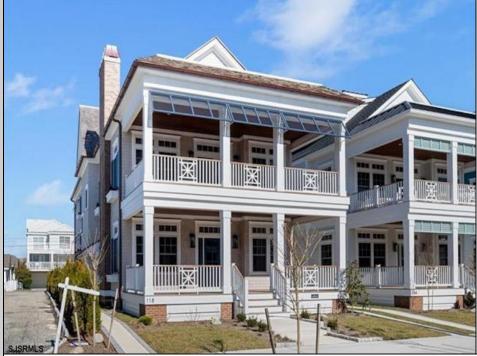

## COMMENTS

Another Achristavest Stunner!! First Floor New Construction on Atlantic Ave. Condo features 6 Bedrooms and 3 Full Bathrooms, outstanding custom finishes and great design. Kitchen offers custom cabinetry with HUGE Quartz center island, top of the line appliances including Sub Zero refrigerator and Wolf Stove. The open floor plan is bright and spacious with wide plank floors, gas fireplace, wet bar with refrigerator and extra cabinets for storage. Primary bedroom with en suite bathroom featuring double sinks and large custom shower. Unit also includes private access from the condo to the attached garage, parking pad and fully enclosed outside shower and large covered porch. Sample photos taken from 108 Atlantic Ave. Condo sold unfurnished. Building plans and specifications are in associated docs. Call the listing agent for more details. A Must See!!