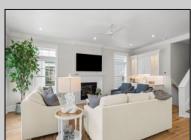

## COMMENTS

Another Achristavest Stunner!! First Floor New Construction on Atlantic Ave. Condo features 6 Bedrooms and 3 Full Bathrooms, outstanding custom finishes and great design. Kitchen offers custom cabinetry with HUGE Quartz center island, top of the line appliances including Sub Zero refrigerator and Wolf Stove. The open floor plan is bright and spacious with wide plank floors, gas fireplace, wet bar with refrigerator and extra cabinets for storage. Primary bedroom with en suite bathroom featuring double sinks and large custom shower. Unit also includes private access from the condo to the attached garage, parking pad and fully enclosed outside shower and large covered porch. Sample photos taken from 108 Atlantic Ave. Condo sold unfurnished. Building plans and specifications are in associated docs. Call the listing agent for more details. A Must See!!