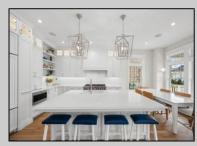

## COMMENTS

Another Achristavest Stunner!! First Floor New Construction on Atlantic Ave. Condo features 6 Bedrooms and 3 Full Bathrooms, outstanding custom finishes and great design. Kitchen offers custom cabinetry with HUGE Quartz center island, top of the line appliances including Sub Zero refrigerator and Wolf Stove. The open floor plan is bright and spacious with wide plank floors, gas fireplace, wet bar with refrigerator and extra cabinets for storage. Primary bedroom with en suite bathroom featuring double sinks and large custom shower. Unit also includes private access from the condo to the attached garage, parking pad and fully enclosed outside shower and large covered porch. Sample photos taken from 108 Atlantic Ave. Condo sold unfurnished. Building plans and specifications are in associated docs. Call the listing agent for more details. A Must See!!