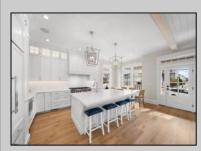

## COMMENTS

Another Achristavest Stunner!! First Floor New Construction on Atlantic Ave. Condo features 6 Bedrooms and 3 Full Bathrooms, outstanding custom finishes and great design. Kitchen offers custom cabinetry with HUGE Quartz center island, top of the line appliances including Sub Zero refrigerator and Wolf Stove. The open floor plan is bright and spacious with wide plank floors, gas fireplace, wet bar with refrigerator and extra cabinets for storage. Primary bedroom with en suite bathroom featuring double sinks and large custom shower. Unit also includes private access from the condo to the attached garage, parking pad and fully enclosed outside shower and large covered porch. Sample photos taken from 108 Atlantic Ave. Condo sold unfurnished. Building plans and specifications are in associated docs. Call the listing agent for more details. A Must See!!