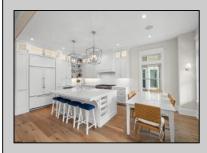

## COMMENTS

Another Achristavest Stunner!! First Floor New Construction on Atlantic Ave. Condo features 6 Bedrooms and 3 Full Bathrooms, outstanding custom finishes and great design. Kitchen offers custom cabinetry with HUGE Quartz center island, top of the line appliances including Sub Zero refrigerator and Wolf Stove. The open floor plan is bright and spacious with wide plank floors, gas fireplace, wet bar with refrigerator and extra cabinets for storage. Primary bedroom with en suite bathroom featuring double sinks and large custom shower. Unit also includes private access from the condo to the attached garage, parking pad and fully enclosed outside shower and large covered porch. Sample photos taken from 108 Atlantic Ave. Condo sold unfurnished. Building plans and specifications are in associated docs. Call the listing agent for more details. A Must See!!