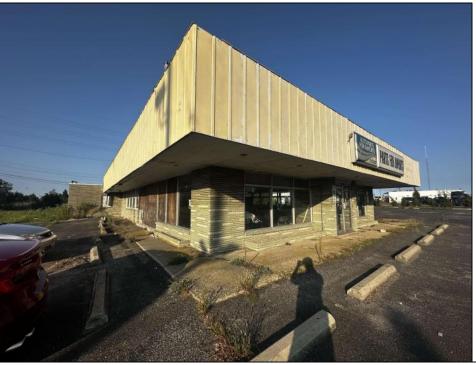

## 7052 Black Horse Pike Pleasantville, NJ 08232

Asking \$549,000.00

## COMMENTS

Location!!! This expansive commercial property, just minutes from Atlantic City, offers tremendous potential for investors! Situated on a large lot with ample parking space, the building is ready for revitalization and customization to suit your business vision. With its prime location and spacious layout, this property is ideal for development or repurposing. Don\'t miss the chance to unlock its full potential!

| PROPERTY DETAILS |                   |              |             |
|------------------|-------------------|--------------|-------------|
| Exterior         | ParkingGarage     | Basement     | Heating     |
| Brick            | 11 or More Spaces | Slab         | Gas-Natural |
| HotWater         | Water             | Sewer        |             |
| Gas              | Public            | Public Sewer |             |