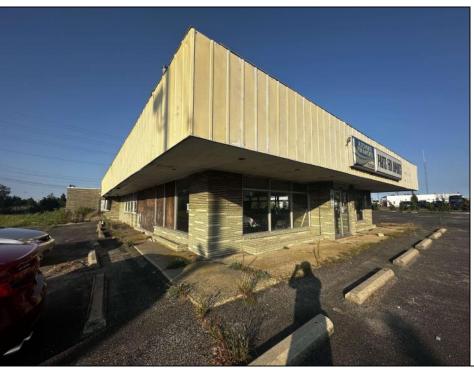

## **COMMENTS**

Location!!! This expansive commercial property, just minutes from Atlantic City, offers tremendous potential for investors! Situated on a large lot with ample parking space, the building is ready for revitalization and customization to suit your business vision. With its prime location and spacious layout, this property is ideal for development or repurposing. Don\'t miss the chance to unlock its full potential!

| DDO | DEDTY | DETAIL |    |
|-----|-------|--------|----|
| PRU | PERTY | DETAI  | LO |

Exterior ParkingGarage Basement Heating
Brick 11 or More Spaces Slab Gas-Natural

HotWater Water Sewer
Gas Public Public Sewer