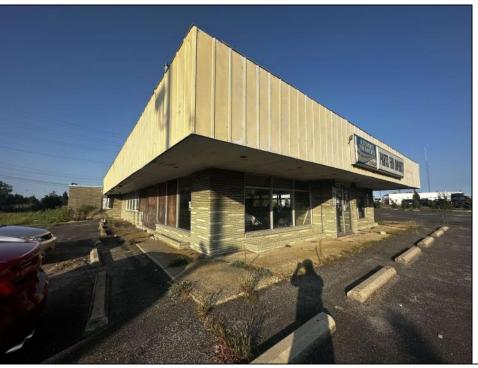

## 7052 Black Horse Pike Pleasantville, NJ 08232

Asking \$549,000.00

## COMMENTS

Location!!! This expansive commercial property, just minutes from Atlantic City, offers tremendous potential for investors! Situated on a large lot with ample parking space, the building is ready for revitalization and customization to suit your business vision. With its prime location and spacious layout, this property is ideal for development or repurposing. Don\'t miss the chance to unlock its full potential!

| PROPERTY DETAILS |                   |              |             |
|------------------|-------------------|--------------|-------------|
| Exterior         | ParkingGarage     | Basement     | Heating     |
| Brick            | 11 or More Spaces | Slab         | Gas-Natural |
| HotWater         | Water             | Sewer        |             |
| Gas              | Public            | Public Sewer |             |