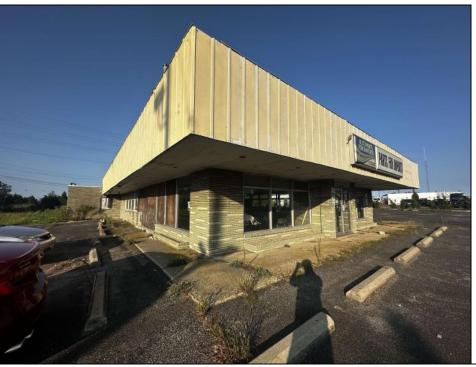

## COMMENTS

Location!!! This expansive commercial property, just minutes from Atlantic City, offers tremendous potential for investors! Situated on a large lot with ample parking space, the building is ready for revitalization and customization to suit your business vision. With its prime location and spacious layout, this property is ideal for development or repurposing. Don\'t miss the chance to unlock its full potential!

| DDO | DEDTY | DETAIL |    |
|-----|-------|--------|----|
| PRU | PERTY | DETAI  | LO |

Exterior ParkingGarage Basement Heating
Brick 11 or More Spaces Slab Gas-Natural

HotWater Water Sewer
Gas Public Public Sewer