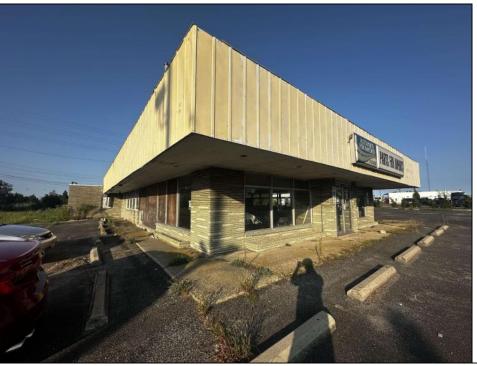

## 7052 Black Horse Pike Pleasantville, NJ 08232

Asking \$549,000.00

## COMMENTS

Location!!! This expansive commercial property, just minutes from Atlantic City, offers tremendous potential for investors! Situated on a large lot with ample parking space, the building is ready for revitalization and customization to suit your business vision. With its prime location and spacious layout, this property is ideal for development or repurposing. Don\'t miss the chance to unlock its full potential!