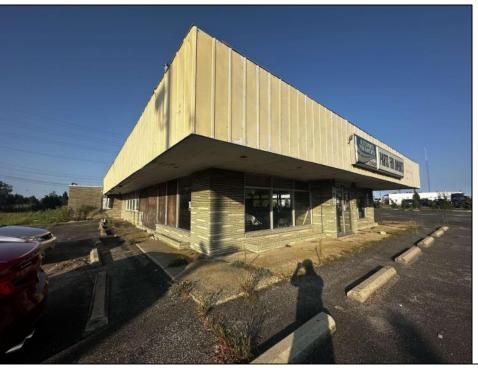

## 7052 Black Horse Pike Pleasantville, NJ 08232

Asking \$549,000.00

## COMMENTS

Location!!! This expansive commercial property, just minutes from Atlantic City, offers tremendous potential for investors! Situated on a large lot with ample parking space, the building is ready for revitalization and customization to suit your business vision. With its prime location and spacious layout, this property is ideal for development or repurposing. Don\'t miss the chance to unlock its full potential!