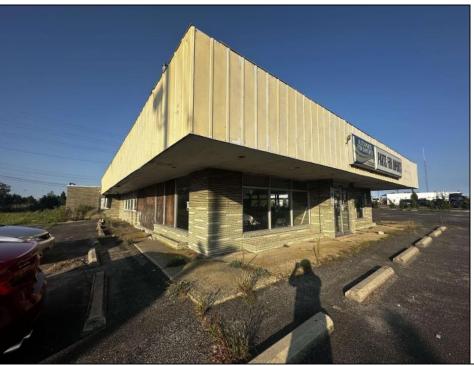

## COMMENTS

Location!!! This expansive commercial property, just minutes from Atlantic City, offers tremendous potential for investors! Situated on a large lot with ample parking space, the building is ready for revitalization and customization to suit your business vision. With its prime location and spacious layout, this property is ideal for development or repurposing. Don\'t miss the chance to unlock its full potential!

| DDO | DEDTY | DETAIL |    |
|-----|-------|--------|----|
| PRU | PERTY | DETAI  | LO |

Exterior ParkingGarage Basement Heating
Brick 11 or More Spaces Slab Gas-Natural

HotWater Water Sewer
Gas Public Public Sewer