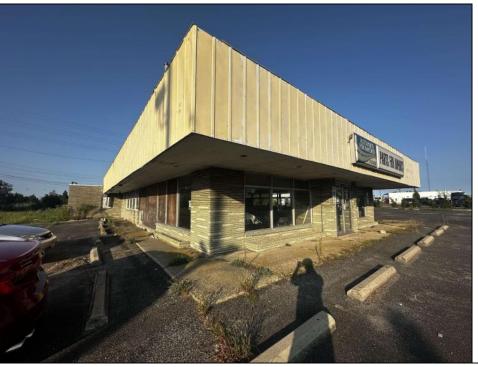

## 7052 Black Horse Pike Pleasantville, NJ 08232

Asking \$549,000.00

## COMMENTS

Location!!! This expansive commercial property, just minutes from Atlantic City, offers tremendous potential for investors! Situated on a large lot with ample parking space, the building is ready for revitalization and customization to suit your business vision. With its prime location and spacious layout, this property is ideal for development or repurposing. Don\'t miss the chance to unlock its full potential!