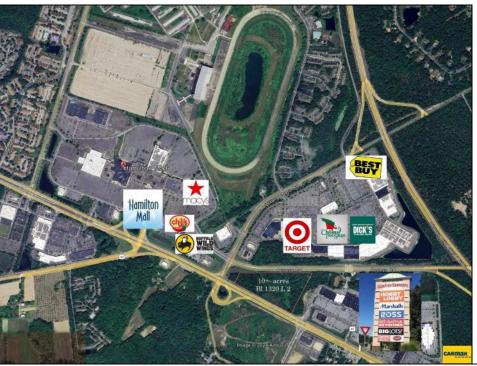

## **COMMENTS**

OPPORTUNITY KNOCKS -- BARGAIN PRICED AT \$349,900! 10+- ACRE PARCEL WITH PRIME FRONTAGE BETWEEN HAMILTON COMMONS SHOPPING CENTER AND HAMILTON MALL INTERSECTION. Incredible secondary exposure to the ACX toll booth traffic. It has freshwater wetlands with an upland area, and will be subject to buffering that will limit its usable area . You can have a reasonable due diligence period, but this is a cash, as-is offering at this low price. Imagine if you can pop a small building or billboard on this one!... especially if AMAZON comes to the nearby racetrack site.