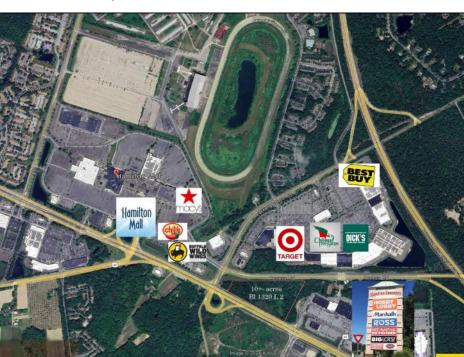

## **COMMENTS**

OPPORTUNITY KNOCKS -- BARGAIN PRICED AT \$349,900! 10+- ACRE PARCEL WITH PRIME FRONTAGE BETWEEN HAMILTON COMMONS SHOPPING CENTER AND HAMILTON MALL INTERSECTION. Incredible secondary exposure to the ACX toll booth traffic. It has freshwater wetlands with an upland area, and will be subject to buffering that will limit its usable area. You can have a reasonable due diligence period, but this is a cash, as-is offering at this low price. Imagine if you can pop a small building or billboard on this one!... especially if AMAZON comes to the nearby racetrack site.