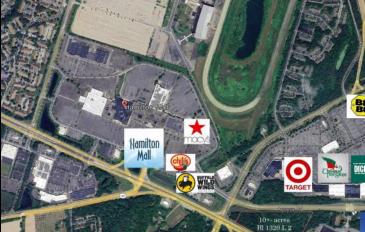

## **COMMENTS**

OPPORTUNITY KNOCKS -- BARGAIN PRICED AT \$349,900! 10+- ACRE PARCEL WITH PRIME FRONTAGE BETWEEN HAMILTON COMMONS SHOPPING CENTER AND HAMILTON MALL INTERSECTION. Incredible secondary exposure to the ACX toll booth traffic. It has freshwater wetlands with an upland area, and will be subject to buffering that will limit its usable area. You can have a reasonable due diligence period, but this is a cash, as-is offering at this low price. Imagine if you can pop a small building or billboard on this one!... especially if AMAZON comes to the nearby racetrack site.