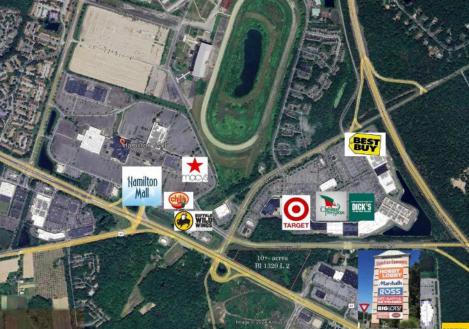

## **COMMENTS**

OPPORTUNITY KNOCKS -- BARGAIN PRICED AT \$349,900! 10+- ACRE PARCEL WITH PRIME FRONTAGE BETWEEN HAMILTON COMMONS SHOPPING CENTER AND HAMILTON MALL INTERSECTION. Incredible secondary exposure to the ACX toll booth traffic. It has freshwater wetlands with an upland area, and will be subject to buffering that will limit its usable area. You can have a reasonable due diligence period, but this is a cash, as-is offering at this low price. Imagine if you can pop a small building or billboard on this one!... especially if AMAZON comes to the nearby racetrack site.