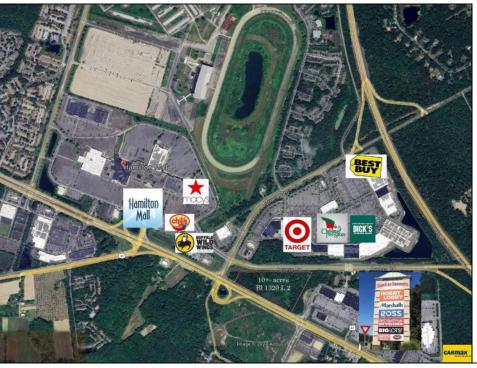

## **COMMENTS**

OPPORTUNITY KNOCKS -- BARGAIN PRICED AT \$349,900! 10+- ACRE PARCEL WITH PRIME FRONTAGE BETWEEN HAMILTON COMMONS SHOPPING CENTER AND HAMILTON MALL INTERSECTION. Incredible secondary exposure to the ACX toll booth traffic. It has freshwater wetlands with an upland area, and will be subject to buffering that will limit its usable area. You can have a reasonable due diligence period, but this is a cash, as-is offering at this low price. Imagine if you can pop a small building or billboard on this one!... especially if AMAZON comes to the nearby racetrack site. CHECK OUT THE AERIAL VIRTUAL TOUR