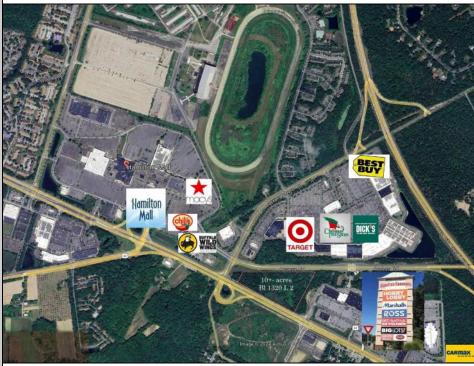

## COMMENTS

OPPORTUNITY KNOCKS -- BARGAIN PRICED AT \$349,900! 10+- ACRE PARCEL WITH PRIME FRONTAGE BETWEEN HAMILTON COMMONS SHOPPING CENTER AND HAMILTON MALL INTERSECTION. Incredible secondary exposure to the ACX toll booth traffic. It has freshwater wetlands with an upland area, and will be subject to buffering that will limit its usable area. You can have a reasonable due diligence period, but this is a cash, as-is offering at this low price. Imagine if you can pop a small building or billboard on this one!... especially if AMAZON comes to the nearby racetrack site.