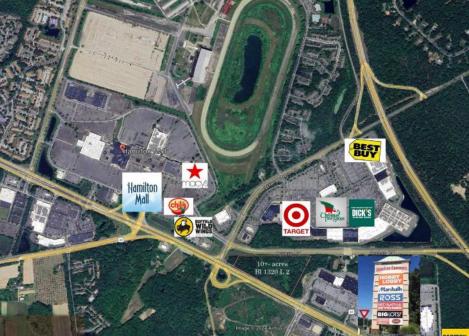

## **COMMENTS**

OPPORTUNITY KNOCKS -- BARGAIN PRICED AT \$349,900! 10+- ACRE PARCEL WITH PRIME FRONTAGE BETWEEN HAMILTON COMMONS SHOPPING CENTER AND HAMILTON MALL INTERSECTION. Incredible secondary exposure to the ACX toll booth traffic. It has freshwater wetlands with an upland area, and will be subject to buffering that will limit its usable area . You can have a reasonable due diligence period, but this is a cash, as-is offering at this low price. Imagine if you can pop a small building or billboard on this one!... especially if AMAZON comes to the nearby racetrack site. CHECK OUT THE AERIAL VIRTUAL TOUR