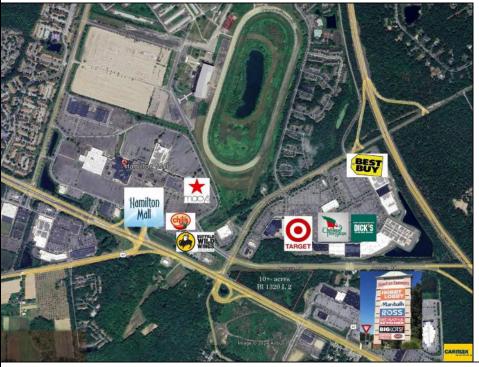

## **COMMENTS**

OPPORTUNITY KNOCKS -- BARGAIN PRICED AT \$349,900! 10+- ACRE PARCEL WITH PRIME FRONTAGE BETWEEN HAMILTON COMMONS SHOPPING CENTER AND HAMILTON MALL INTERSECTION. Incredible secondary exposure to the ACX toll booth traffic. It has freshwater wetlands with an upland area, and will be subject to buffering that will limit its usable area. You can have a reasonable due diligence period, but this is a cash, as-is offering at this low price. Imagine if you can pop a small building or billboard on this one!... especially if AMAZON comes to the nearby racetrack site.