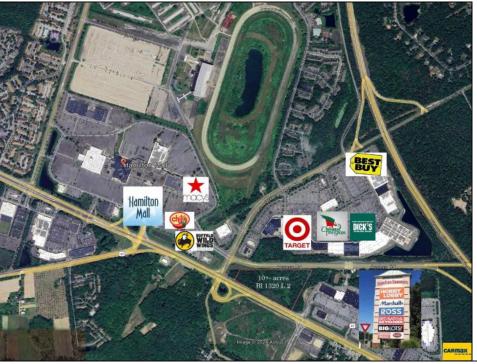

## **COMMENTS**

OPPORTUNITY KNOCKS -- BARGAIN PRICED AT \$349,900! 10+- ACRE PARCEL WITH PRIME FRONTAGE BETWEEN HAMILTON COMMONS SHOPPING CENTER AND HAMILTON MALL INTERSECTION. Incredible secondary exposure to the ACX toll booth traffic. It has freshwater wetlands with an upland area, and will be subject to buffering that will limit its usable area. You can have a reasonable due diligence period, but this is a cash, as-is offering at this low price. Imagine if you can pop a small building or billboard on this one!... especially if AMAZON comes to the nearby racetrack site. CHECK OUT THE AERIAL VIRTUAL TOUR