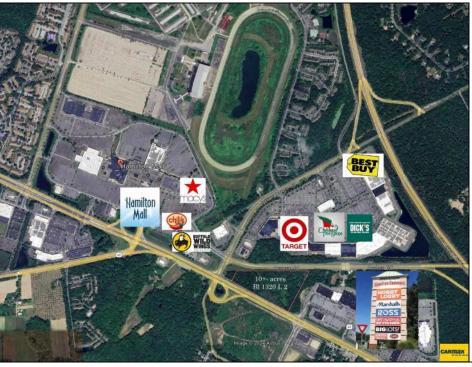

## **COMMENTS**

OPPORTUNITY KNOCKS -- BARGAIN PRICED AT \$349,900! 10+- ACRE PARCEL WITH PRIME FRONTAGE BETWEEN HAMILTON COMMONS SHOPPING CENTER AND HAMILTON MALL INTERSECTION. Incredible secondary exposure to the ACX toll booth traffic. It has freshwater wetlands with an upland area, and will be subject to buffering that will limit its usable area. You can have a reasonable due diligence period, but this is a cash, as-is offering at this low price. Imagine if you can pop a small building or billboard on this one!... especially if AMAZON comes to the nearby racetrack site.