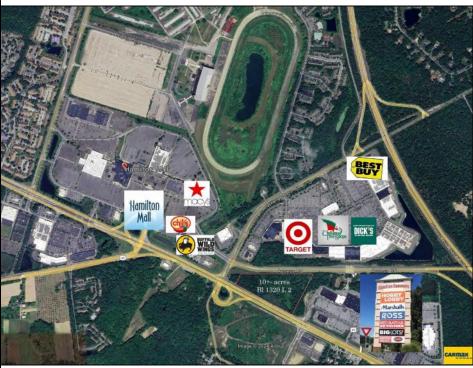

## COMMENTS

OPPORTUNITY KNOCKS -- BARGAIN PRICED AT \$349,900! 10+- ACRE PARCEL WITH PRIME FRONTAGE BETWEEN HAMILTON COMMONS SHOPPING CENTER AND HAMILTON MALL INTERSECTION. Incredible secondary exposure to the ACX toll booth traffic. It has freshwater wetlands with an upland area, and will be subject to buffering that will limit its usable area. You can have a reasonable due diligence period, but this is a cash, as-is offering at this low price. Imagine if you can pop a small building or billboard on this one!... especially if AMAZON comes to the nearby racetrack site.