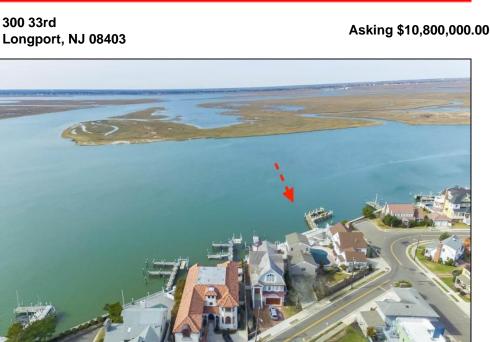

## COMMENTS

Imagine Your Dream Home on the Bayfront in Longport, New Jersey! Presenting a unique opportunity to acquire an exceptional BAYFRONT property in prestigious Longport, New Jersey. This prime location offers breathtaking unobstructed views of the bay, perfect to design and build your dream home or for builder development. Enjoy endless sunsets from your own backyard. Ideally situated in a serene neighborhood, just a short stroll to the beach, local shops, marina district and dining options. Property is being offered with 4 options: 1) Interior Lot 40' X 170' suitable for a 5000 sf home \$4.6m 2) Corner Lot 42' X 170' suitable for a 5000 sf home \$6.4m 3) Entire Parcel 82' X 170' suitable for over 10,000 sf home \$10.8m 4) Entire Parcel 82\' x 170' with existing house \$10.8m Ultimate privacy on the water while still being part of a vibrant community. Direct access to the bay for kayaking, paddle boarding, and other water activities, and only 5 minutes to the Great Egg Harbor Inlet and ocean access. Truly is a paradise for outdoor enthusiasts. This is a perfect opportunity to invest in one of the best locations at the New Jersey shore ! Lots have been subdivided, use individually or as one. Contact us today for more information and to schedule a viewing! SEE AERIAL VIDEO!