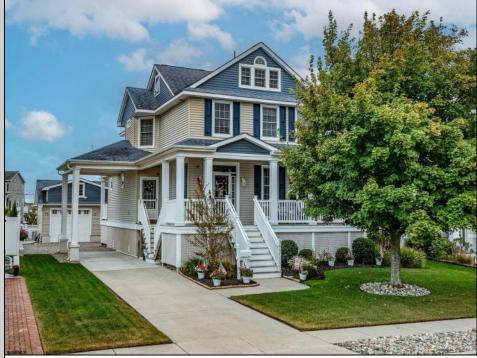

## 3607 Pembroke Ocean City, NJ 08226

Asking \$1,475,000.00

## COMMENTS

Welcome to 3607 Pembroke Lane in popular, family-friendly Merion Park off the 34th Street entrance to Ocean City! This home has been well maintained, inside and out, but is ready for its next owner. The large lot, manicured landscaping, curb appeal with a beautiful shade tree, and ample off-street parking will greet and impress you. In entering the foyer the grand staircase leads upstairs, as hardwood floors flow throughout the main level. From a spacious den with glass doors, past a formal dining room, walk-in pantry, powder room, you arrive at the heart of the home. The open concept living room, the kitchen with its granite countertops & island and cherry cabinets, and the breakfast area provide for easy flow and plenty of room for entertaining. The living room, with its arches, columns, and custom wood ceiling, also includes a fireplace with a gas log insert. Upstairs is a main bedroom that features a walk in closet and en-suite tiled bathroom with a shower and separate whirlpool tub. The other three bedrooms share a full bath and are all near to the second floor laundry closet's washer and gas dryer. The third level of this home features a walk-up attic with incredible potential for storage space, and includes three double cedar closets. Mechanicals include dual zone HVAC with gas heat & central air. Outdoor features abound with a covered front & back porch, second floor open air fiberglass porch, and an open, fenced in back yard. You will also find an enclosed outside shower and a detached 1.5 car garage with storage room, space for a car, and a decked attic accessible by a pull down stairway. There is a separate water meter provided for the irrigation system. This is a home that has to be seen for you to appreciate its immaculate condition, custom finishes, and tremendous layout. Call for your showing today!