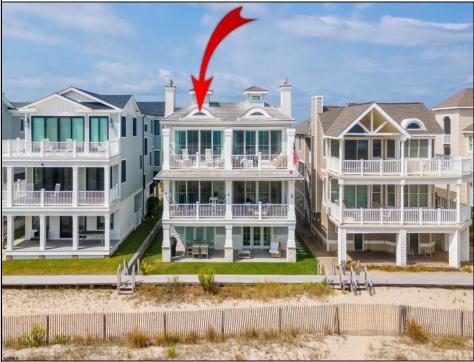

## COMMENTS

3730 Wesley Ave is a luxurious beachfront townhouse offering breathtaking ocean views from multiple levels. This meticulously crafted home features a 3-stop elevator for easy access, topquality construction, and all bedrooms with en-suite baths. The upper level boasts 2 bedrooms, a stunning custom kitchen with marble countertops, Thermador appliances, and 42\" custom cabinetry, while the living room showcases wall-to-wall glass doors leading to a deck with unobstructed ocean. The first floor includes a primary bedroom with a gas fireplace, a primary bathroom with a garden tub and double sink vanity, and two additional bedrooms with private baths. Other highlights include an oversized 3-car garage, hardwood flooring, a cedar roof and siding, Andersen 400 Series Stormwatch windows, 8-foot interior doors, and a rooftop deck for entertaining. Search 3730 Wesley Ave, Ocean City NJ on Youtube to better experience this incredible home. Call listing agent today to schedule your private showing.