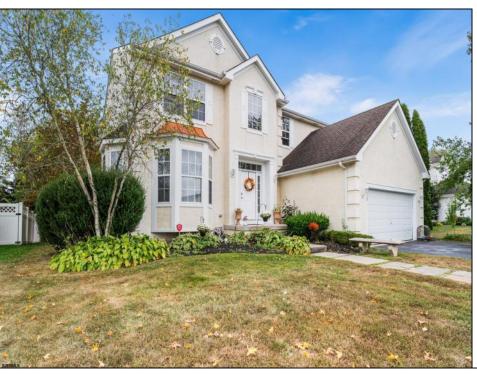

## **COMMENTS**

Finely appointed family home situated in Bridle Ridge Estates, one of EHT's selected neighborhoods. This house has tons of space, 4 Br and 2 1/2 ba and over 2,800 sq ft. Stunning Brazilian cherry hardwood floors. First floor has family room with gas fireplace, formal dining area inside the kitchen area. Kitchen has flat top cook top, microwave, dishwasher and a garbage disposal unit as well as a center island. Laundry room with newer washer and dryer and a bonus room for an office, library or a yoga room located on the first floor. Large den with cathedral ceiling. Master suite features grand bedroom, walk-in closet and bath with whirlpool tub. Full partially finished basement that has great potential for 2 additional rooms, storage, game room or a gym. Please use showingtime for all showings! Thank You!