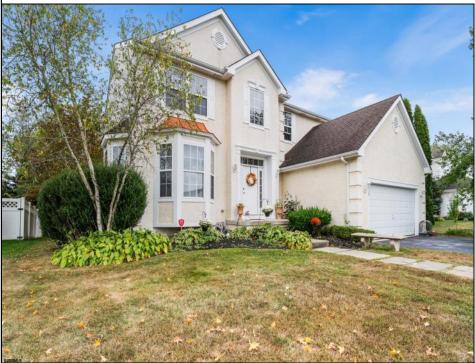

## **38 Highland Circle** Egg Harbor Township, NJ 08234

Asking \$499,900.00

## COMMENTS

Finely appointed family home situated in Bridle Ridge Estates, one of EHT's selected neighborhoods. This house has tons of space, 4 Br and 2 1/2 ba and over 2,800 sq ft. Stunning Brazilian cherry hardwood floors. First floor has family room with gas fireplace, formal dining area inside the kitchen area. Kitchen has flat top cook top, microwave, dishwasher and a garbage disposal unit as well as a center island. Laundry room with newer washer and dryer and a bonus room for an office, library or a yoga room located on the first floor. Large den with cathedral ceiling. Master suite features grand bedroom, walk-in closet and bath with whirlpool tub. Full partially finished basement that has great potential for 2 additional rooms, storage , game room or a gym. Please use showingtime for all showings! Thank You!