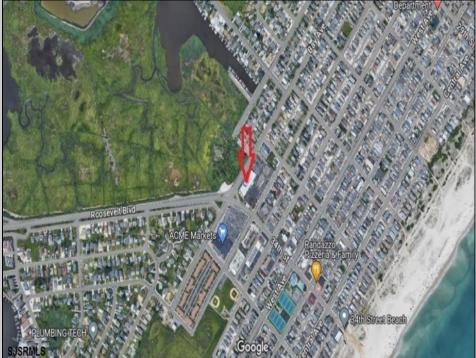

## COMMENTS

Located at the corner of 34th and Bay Ave in Ocean City, NJ, this property offers a prime real estate opportunity with significant redevelopment potential. Its proximity to The Garden State Parkway enhances its desirability, providing convenient access to transportation and nearby amenities. Ocean City itself is renowned for its beaches and community atmosphere, making it a sought-after location for both residents and vacationers. The existing property presents a great opportunity for redevelopment, catering to developers looking to enhance the property)'s value through modernization or expansion. This investment opportunity not only promises attractive returns but also aligns with the vibrant coastal lifestyle that Ocean City is known for, making it a compelling option in the region's competitive real estate market. Existing building will need to be torn down.