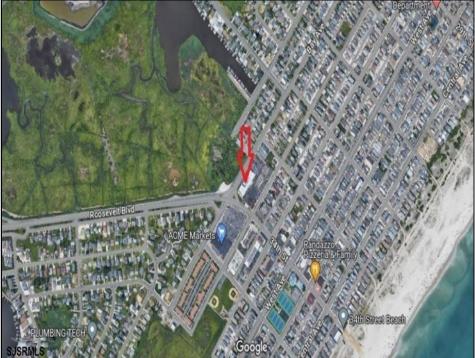

## COMMENTS

Located at the corner of 34th and Bay Ave in Ocean City, NJ, this property offers a prime real estate opportunity with significant redevelopment potential. Its proximity to The Garden State Parkway enhances its desirability, providing convenient access to transportation and nearby amenities. Ocean City itself is renowned for its beaches and community atmosphere, making it a sought-after location for both residents and vacationers. The existing property presents a great opportunity for redevelopment, catering to developers looking to enhance the property)'s value through modernization or expansion. This investment opportunity not only promises attractive returns but also aligns with the vibrant coastal lifestyle that Ocean City is known for, making it a compelling option in the region's competitive real estate market. Existing building will need to be torn down.