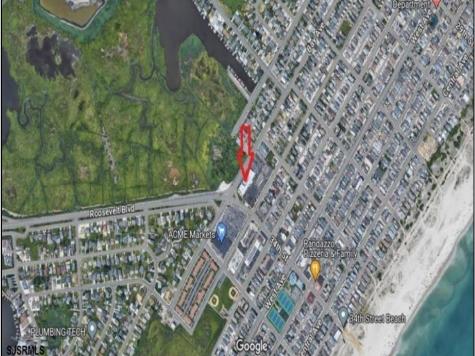

## COMMENTS

Located at the corner of 34th and Bay Ave in Ocean City, NJ, this property offers a prime real estate opportunity with significant redevelopment potential. Currently housing 32 condo units, its proximity to The Garden State Parkway enhances its desirability, providing convenient access to transportation and nearby amenities. Ocean City itself is renowned for its beaches and community atmosphere, making it a sought-after location for both residents and vacationers. The existing property presents a great opportunity for redevelopment, catering to developers looking to enhance the property's value through modernization or expansion. This investment opportunity not only promises attractive returns but also aligns with the vibrant coastal lifestyle that Ocean City is known for, making it a compelling option in the region's competitive real estate market.