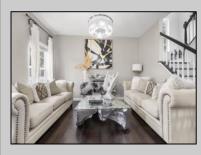

## COMMENTS

Corner location 5 bedroom 3 full bath colonial style home . Foyer leading to a beautiful living and dining room . Open eat in kitchen to the family room with gas fireplace ,sliding doors to a large wrap around deck and spacious fenced yard.One of the bedrooms plus full bath located on the first floor . Second floor Primary bedroom with two walk in closets , dressing area and en suite bathroom with a Jacuzzi tub. Three more additional bedrooms and another full bath located on the second floor . Finished basement plus two more private rooms . Great size home for a large family .