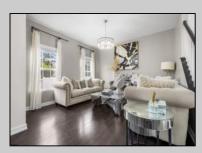

## COMMENTS

Corner location 5 bedroom 3 full bath colonial style home . Foyer leading to a beautiful living and dining room . Open eat in kitchen to the family room with gas fireplace ,sliding doors to a large wrap around deck and spacious fenced yard.One of the bedrooms plus full bath located on the first floor . Second floor Primary bedroom with two walk in closets , dressing area and en suite bathroom with a Jacuzzi tub. Three more additional bedrooms and another full bath located on the second floor . Finished basement plus two more private rooms . Great size home for a large family .