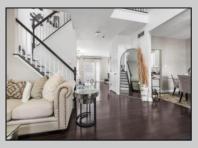

## COMMENTS

Corner location 5 bedroom 3 full bath colonial style home . Foyer leading to a beautiful living and dining room . Open eat in kitchen to the family room with gas fireplace ,sliding doors to a large wrap around deck and spacious fenced yard.One of the bedrooms plus full bath located on the first floor . Second floor Primary bedroom with two walk in closets , dressing area and en suite bathroom with a Jacuzzi tub. Three more additional bedrooms and another full bath located on the second floor . Finished basement plus two more private rooms . Great size home for a large family .