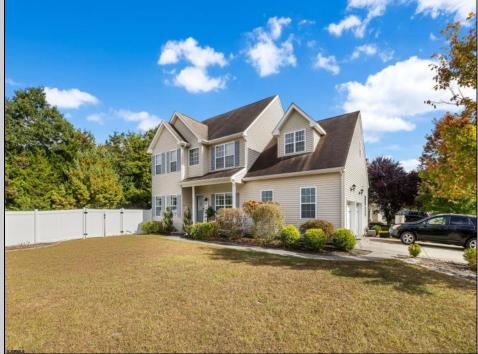

## COMMENTS

Corner location 5 bedroom 3 full bath colonial style home . Foyer leading to a beautiful living and dining room . Open eat in kitchen to the family room with gas fireplace ,sliding doors to a large wrap around deck and spacious fenced yard.One of the bedrooms plus full bath located on the first floor . Second floor Primary bedroom with two walk in closets , dressing area and en suite bathroom with a Jacuzzi tub. Three more additional bedrooms and another full bath located on the second floor . Finished basement plus two more private rooms . Great size home for a large family .