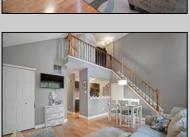

## **COMMENTS**

Updated Townhome at Timber Glenn. This home features a 1st fl master bedroom and bath. Bonus 2nd fl loft bedroom with 2nd bath. Living room with dining area. Galley style kitchen with newer stainless steel appliances and tiled back splash. Easy to care for laminate floors. Great room with cathedral ceilings and recessed lighting . Ample closet space. The 2nd floor loft can be used as a 2nd bedroom or living room. Newer Full sized washer and dryer, Newer gas heat and central air. Great end unit location with private front porch. Pet friendly association includes a clubhouse with pool, and more. Schedule your personal tour today