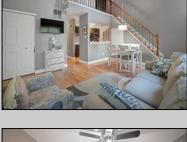

## **COMMENTS**

Updated Townhome at Timber Glenn. This home features a 1st fl master bedroom and bath. Bonus 2nd fl loft bedroom with 2nd bath. Living room with dining area. Galley style kitchen with newer stainless steel appliances and tiled back splash. Easy to care for laminate floors. Great room with cathedral ceilings and recessed lighting . Ample closet space. The 2nd floor loft can be used as a 2nd bedroom or living room. Newer Full sized washer and dryer, Newer gas heat and central air. Great end unit location with private front porch. Pet friendly association includes a clubhouse with pool, and more. Schedule your personal tour today